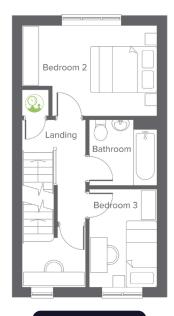

 First Floor
 Metric
 Imperial

 Bedroom 2
 4.09 x 2.74
 13'5" x 8'11"

 Bedroom 3
 2.04 x 2.97
 6'8" x 9'8"

 Bathroom
 2.04 x 1.99
 6'8" x 6'6"

Second floor

 Second Floor
 Metric
 Imperial

 Bedroom 1
 4.09 x 5.87
 13'5" x 19'3"