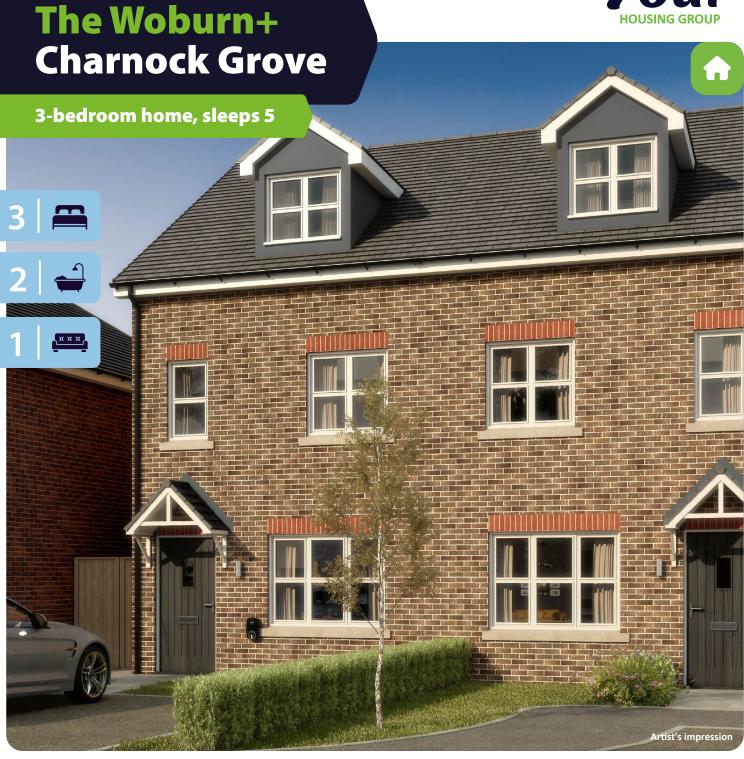

## **Key features**

- Set over three storeys
- Two double bedrooms
- En-suite from master bedroom
- Downstairs W.C.

- Open plan kitchen and dining room
- Separate study/ office
- Driveway parking

The Woburn+ Available plots 1 or 2

**Charter Lane, Charnock Richard, PR7 5LZ**A collection of 76 beautifully designed new homes

## The Woburn+ Charnock Grove

3-bedroom home, sleeps 5

 Ground Floor
 Metric
 Imperial

 Kitchen/Dining
 4.09 x 3.26
 13'5" x 10'8"

 Living
 3.00 x 4.55
 9'11" x 14'11"

 W.C.
 0.98 x 1.44
 3'2" x 4'8"

First floor