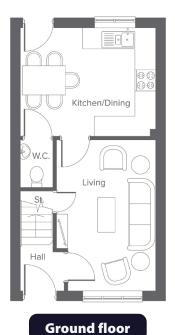

## The Woburn+ Charnock Grove

3-bedroom home, sleeps 5

 Ground Floor
 Metric
 Imperial

 Kitchen/Dining
 4.09 x 3.26
 13'5" x 10'8"

 Living
 3.00 x 4.55
 9'11" x 14'11"

 W.C.
 0.98 x 1.44
 3'2" x 4'8"

First floor