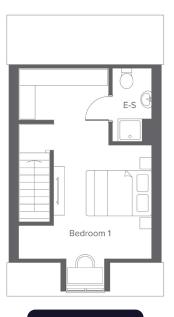

 First Floor
 Metric
 Imperial

 Bedroom 2
 4.09 x 2.74
 13'5" x 8'11"

 Bedroom 3
 2.04 x 2.97
 6'8" x 9'8"

 Bathroom
 2.04 x 1.99
 6'8" x 6'6"

Second floor

 Second Floor
 Metric
 Imperial

 Bedroom 1
 4.09 x 5.87
 13'5" x 19'3"

 En-suite
 1.21 x 2.25
 3'11" x 7'4"

Room for Air source heat pump/water tank

Total size 90.2m<sup>2</sup> / 971.4ft<sup>2</sup>