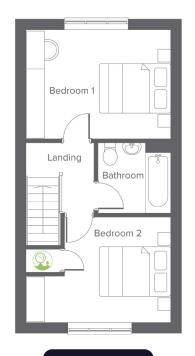

## 2-bedroom home, sleeps 4

**Ground floor** 

First floor

| Ground Floor   | Metric      | Imperial       | First Floor | Metric      | Imperial      |
|----------------|-------------|----------------|-------------|-------------|---------------|
| Kitchen/Dining | 4.09 x 3.57 | 13'5" x 11'8"  | Bedroom 1   | 4.09 x 3.06 | 13'5" x 10'0" |
| Living         | 3.00 x 4.56 | 9'10" × 14'11" | Bedroom 2   | 4.09 x 2.97 | 13'5" x 9'8"  |
| W.C.           | 0.98 x 1.44 | 3'2" x 4'8"    | Bathroom    | 2.04 x 1.99 | 6'8" x 6'6"   |
|                |             |                |             |             |               |

Total size **69.7m<sup>2</sup> / 750.7ft<sup>2</sup>** 

Disclaimer: This document is a guide to the above development. The illustrations do not bind or imply the layout and specification will be as indicated. Please request a full development specification from the team. Correct at time of printing (December 2024). Second floor/ loft rooms will have restricted floor and head space in some areas. End terraces will have additional windows in some circumstances. Please check the specific plot with an advisor.