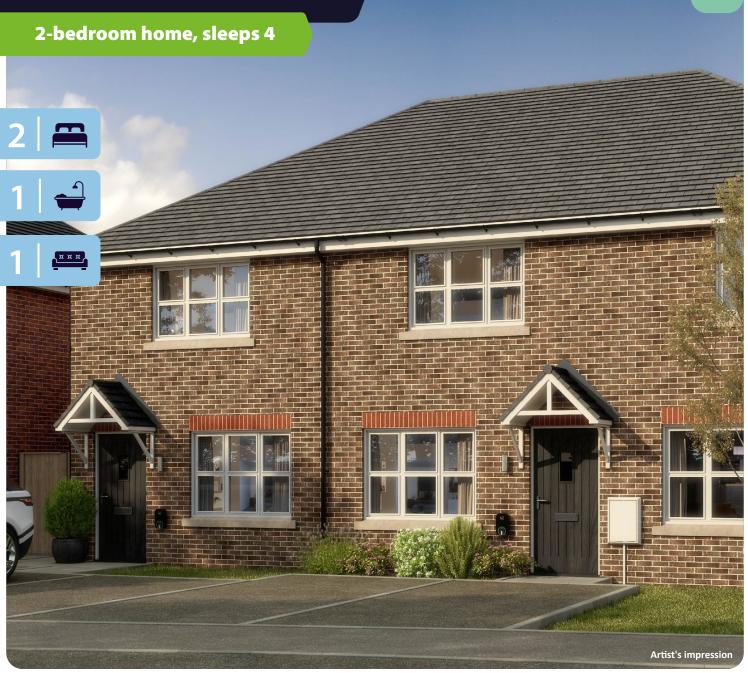

## **Key features**

- Two double bedrooms
- Downstairs W.C.
- Open plan kitchen and dining room

Charter Lane, Charnock Richard, PR7 5LZ A collection of 76 beautifully designed new homes

- Separate living room
- Driveway parking

## 2-bedroom home, sleeps 4

**Ground floor** 

First floor

| Ground Floor   | Metric      | Imperial       | First Floor | Metric      | Imperial      |
|----------------|-------------|----------------|-------------|-------------|---------------|
| Kitchen/Dining | 4.09 x 3.57 | 13'5" x 11'8"  | Bedroom 1   | 4.09 x 3.06 | 13'5" x 10'0" |
| Living         | 3.00 x 4.56 | 9'10" × 14'11" | Bedroom 2   | 4.09 x 2.97 | 13'5" x 9'8"  |
| W.C.           | 0.98 x 1.44 | 3'2" x 4'8"    | Bathroom    | 2.04 x 1.99 | 6'8" x 6'6"   |
|                |             |                |             |             |               |