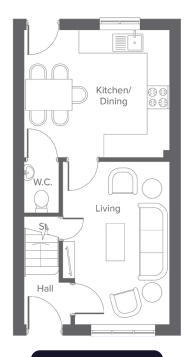

## 2-bedroom home, sleeps 4

**Ground floor** 

First floor

| Ground Floor   | Metric      | Imperial       | First Floor | Metric      | Imperial      |
|----------------|-------------|----------------|-------------|-------------|---------------|
| Kitchen/Dining | 4.09 x 3.57 | 13'5" x 11'8"  | Bedroom 1   | 4.09 x 3.06 | 13'5" x 10'0" |
| Living         | 3.00 x 4.56 | 9'10" × 14'11" | Bedroom 2   | 4.09 x 2.97 | 13'5" x 9'8"  |
| W.C.           | 0.98 x 1.44 | 3'2" x 4'8"    | Bathroom    | 2.04 x 1.99 | 6'8" x 6'6"   |
|                |             |                |             |             |               |

Total size **69.7m<sup>2</sup> / 750.7ft<sup>2</sup>** 

Disclaimer: This document is a guide to the above development. The illustrations do not bind or imply the layout and specification will be as indicated. Please request a full development specification from the team. Correct at time of printing (December 2024). Second floor/ loft rooms will have restricted floor and head space in some areas. End terraces will have additional windows in some circumstances. Please check the specific plot with an advisor.