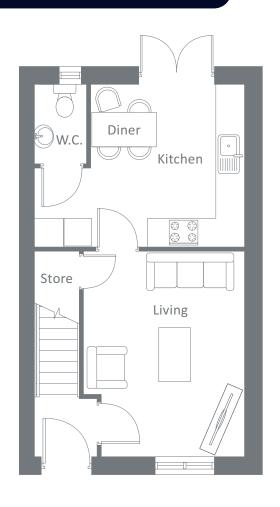

## The Gerrard Waterside Point

 Ground Floor
 Metric
 Imperial

 Kitchen / Diner
 3.3 x 3.4
 10'9" x 11'2"

 Living
 3.4 x 4.3
 11'2" x 14'3"

 W.C.
 1.1 x 1.7
 3'7" x 5'5"

 First Floor
 Metric
 Imperial

 Bedroom 1
 4.4 x 3.1
 14'7" x 9'10"