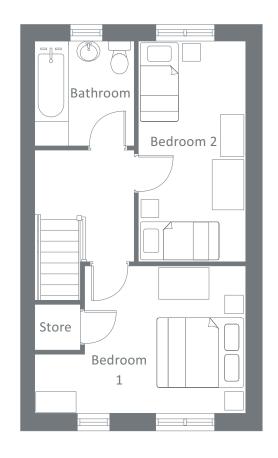

## The Gerrard Waterside Point

 Ground Floor
 Metric
 Imperial

 Kitchen / Diner
 3.3 x 3.4
 10'9" x 11'2"

 Living
 3.4 x 4.3
 11'2" x 14'3"

 W.C.
 1.1 x 1.7
 3'7" x 5'5"

 First Floor
 Metric
 Imperial

 Bedroom 1
 4.4 x 3.1
 14'7" x 9'10"

 Bedroom 2
 2.3 x 4.6
 7'6" x 15'0"

 Bathroom
 2.1 x 2.2
 6'11" x 7'4"

**Contact our team** 

© 01942 419148

yourhousinggroup.co.uk

@ @yourhousinggroup

@Your\_Housing

(f) @yourhousing