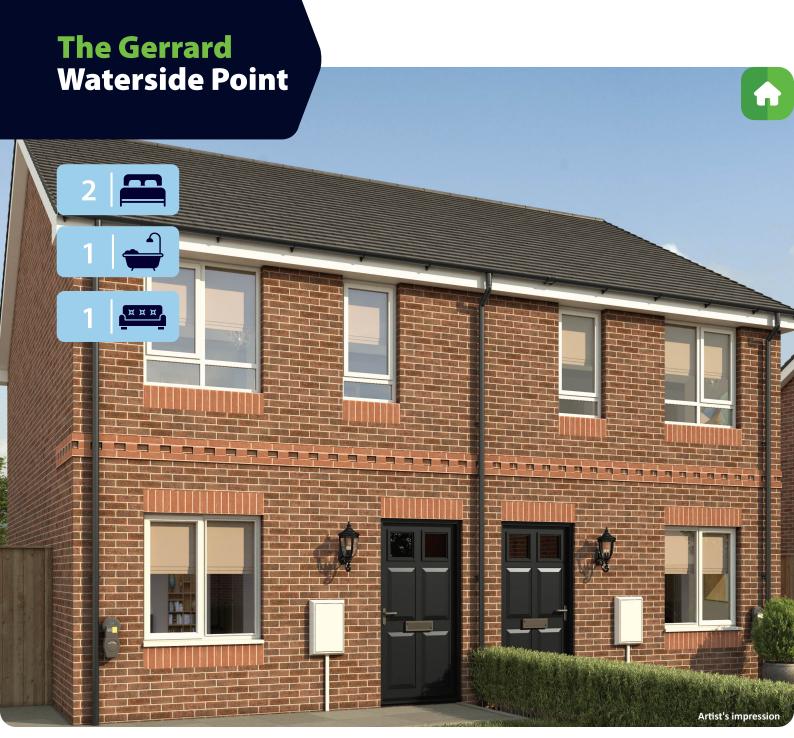

## **KEY FEATURES:**

- Two double bedrooms
- Downstairs W.C
- Open-plan kitchen / diner

- Patio doors to garden
- Solar panel fitted to roof
- Electric vehicle charging point

**The Gerrard** 

Plots

227, 229, 230, 231, 232

Waterside Point, West Bridgewater St, Leigh, WN7 4HB An exciting canal-side development of 226 attractive new homes.