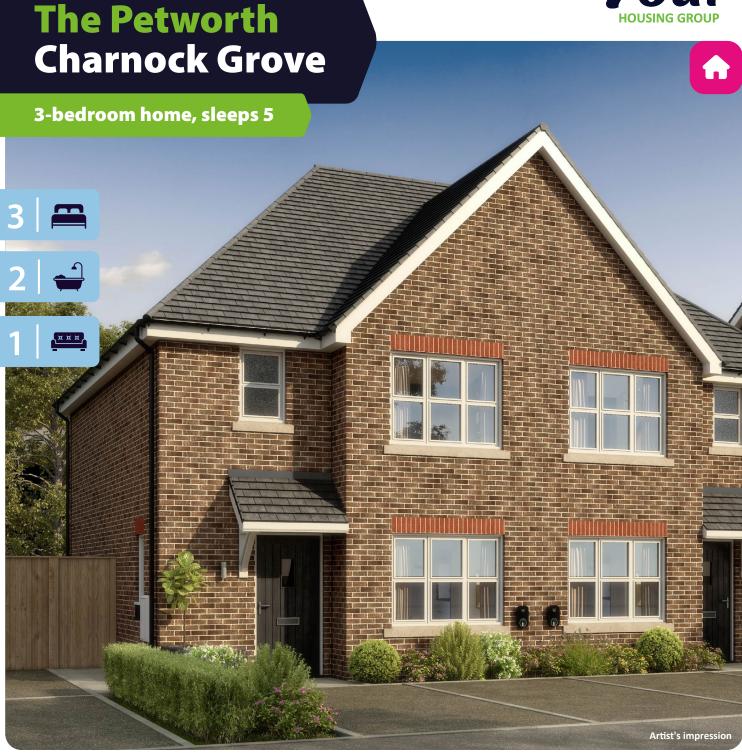

## The Petworth Charnock Grove

## 3-bedroom home, sleeps 5

**Ground floor** 

 Ground Floor
 Metric
 Imperial

 Kitchen/Dining
 4.98 x 4.49
 16'4" x 14'8"

 Living
 2.68 x 4.40
 8'9" x 14'5"

 W.C.
 0.93 x 1.73
 3'0" x 5'8"

**First floor** 

| First Floor | Metric      | Imperial     |
|-------------|-------------|--------------|
| Bedroom 1   | 2.61 x 4.22 | 8'6" x 14'6" |
| Bedroom 2   | 2.61 x 3.46 | 8'6" x 11'4" |
| Bedroom 3   | 2.26 x 3.18 | 7'4" x 10'5" |
| Bathroom    | 2.26 x 1.70 | 7'4" x 5'6"  |
| En-suite    | 2.61 x 1.00 | 8'6" x 3'3"  |
|             |             |              |