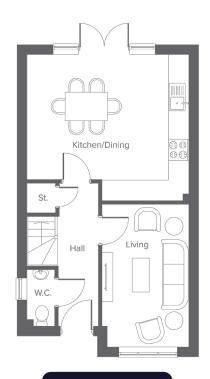

## **Key features**

- Two double bedrooms
- Downstairs W.C.
- En-suite to master bedroom
- Open plan kitchen and dining room
- Separate living room
- Driveway parking

Charter Lane, Charnock Richard, PR7 5LZ

## 3-bedroom home, sleeps 5

**Ground floor** 

 Ground Floor
 Metric
 Imperial

 Kitchen/Dining
 4.98 x 4.49
 16'4" x 14'8"

 Living
 2.68 x 4.40
 8'9" x 14'5"

 W.C.
 0.93 x 1.73
 3'0" x 5'8"

**First floor** 

| First Floor | Metric      | Imperial     |
|-------------|-------------|--------------|
| Bedroom 1   | 2.61 x 4.22 | 8'6" x 14'6" |
| Bedroom 2   | 2.61 x 3.46 | 8'6" x 11'4" |
| Bedroom 3   | 2.26 x 3.18 | 7'4" x 10'5" |
| Bathroom    | 2.26 x 1.70 | 7'4" x 5'6"  |
| En-suite    | 2.61 x 1.00 | 8'6" x 3'3"  |
|             |             |              |

Total size **86.5m<sup>2</sup> / 931.4ft<sup>2</sup>** 