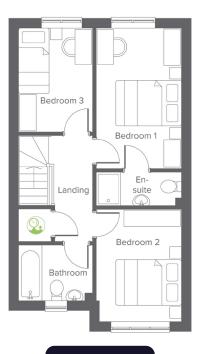

## **Key features**

- Two double bedrooms
- Downstairs W.C.
- En-suite to master bedroom
- Open plan kitchen and dining room
- Separate living room
- Driveway parking

Charter Lane, Charnock Richard, PR7 5LZ

## 3-bedroom home, sleeps 5

**Ground floor** 

 Ground Floor
 Metric
 Imperial

 Kitchen/Dining
 4.98 x 4.49
 16'4" x 14'8"

 Living
 2.68 x 4.40
 8'9" x 14'5"

 W.C.
 0.93 x 1.73
 3'0" x 5'8"

**First floor** 

| First Floor | Metric      | Imperial     |
|-------------|-------------|--------------|
| Bedroom 1   | 2.61 x 4.22 | 8'6" x 14'6" |
| Bedroom 2   | 2.61 x 3.46 | 8'6" x 11'4" |
| Bedroom 3   | 2.26 x 3.18 | 7'4" x 10'5" |
| Bathroom    | 2.26 x 1.70 | 7'4" x 5'6"  |
| En-suite    | 2.61 x 1.00 | 8'6" x 3'3"  |
|             |             |              |

Total size **86.5m<sup>2</sup> / 931.4ft<sup>2</sup>** 