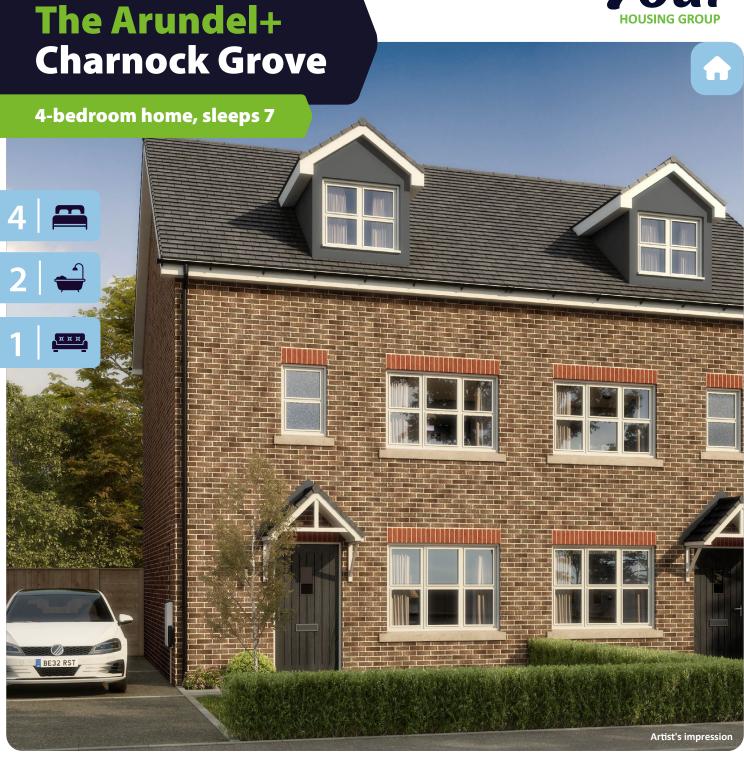

## **Key features**

- Set over three storeys
- Three double bedrooms
- En-suite to master bedroom
- Downstairs W.C.

- Open plan kitchen and dining room
- Separate study/dressing room
- Driveway parking

The Arundel+ Available plots 7, 8, 9 or 10

**Charter Lane, Charnock Richard, PR7 5LZ**A collection of 76 beautifully designed new homes

## The Arundel+ Charnock Grove

4-bedroom home, sleeps 7

**Ground floor** 

 Ground Floor
 Metric
 Imperial

 Kitchen/Dining
 4.82 x 3.73
 15'9" x 12'2"

 Living
 2.61 x 4.40
 8'6" x 14'5"

 W.C.
 0.91 x 1.74
 2'11" x 5'8"