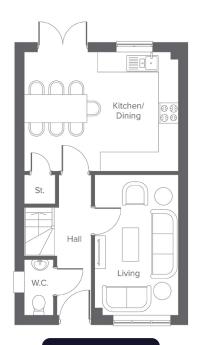

## The Arundel+ Charnock Grove

4-bedroom home, sleeps 7

**Ground floor** 

 Ground Floor
 Metric
 Imperial

 Kitchen/Dining
 4.82 x 3.73
 15'9" x 12'2"

 Living
 2.61 x 4.40
 8'6" x 14'5"

 W.C.
 0.91 x 1.74
 2'11" x 5'8"