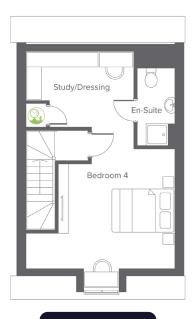

**Second floor** 

| Second Floor     | Metric      | Imperial      |
|------------------|-------------|---------------|
| Bedroom 4        | 4.82 x 3.89 | 15'9" x 12'9" |
| Study / Dressing | 3.49 x 2.53 | 11'5" x 8'3"  |
| En-suite         | 1.21 x 2.51 | 3'11" x 8'2"  |
|                  |             |               |