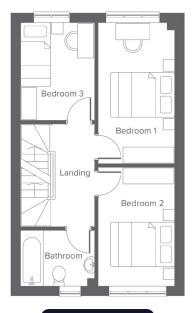

First floor

| First Floor | Metric      | Imperial      |
|-------------|-------------|---------------|
| Bedroom 1   | 2.39 x 4.42 | 7'10" x 14'6" |
| Bedroom 2   | 2.39 x 3.71 | 7'10" x 12'2" |
| Bedroom 3   | 2.32 x 3.05 | 7'7" × 10'0"  |
| Bathroom    | 2.32 x 1.74 | 7'7" x 5'8"   |