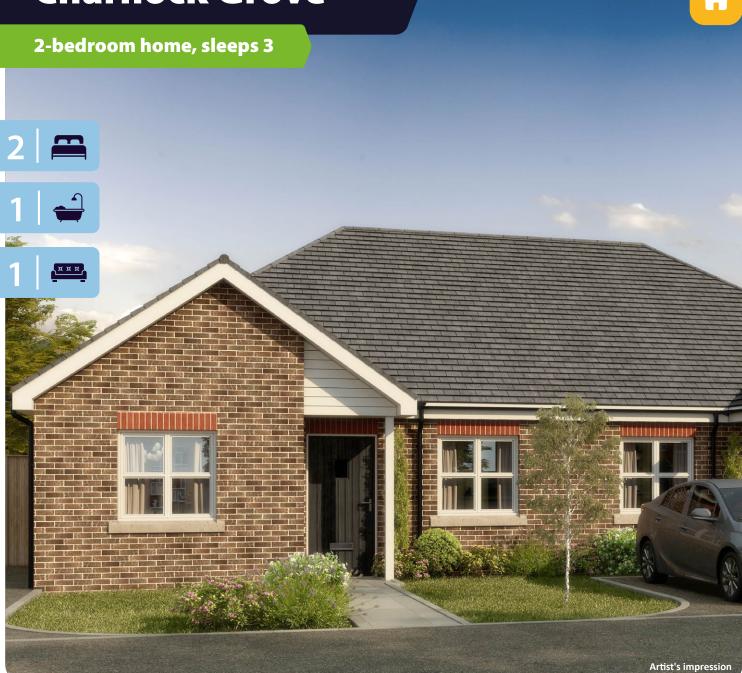

# The Cholmondeley Charnock Grove

2-bedroom home, sleeps 3

#### **Key features**

- Spacious double bedroom
- Good sized single bedroom
- Open plan kitchen/ dining/ living
- Patio doors to rear garden
- Three-piece family bathroom

The Cholmondeley Available plots 59, 60, 61, 62, 63,