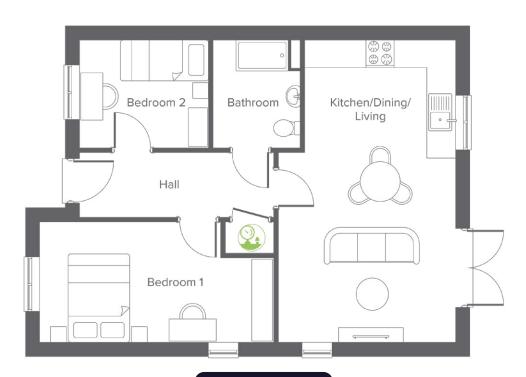

### **Ground floor**

| <b>Ground Floor</b>   | Metric      | Imperial      |
|-----------------------|-------------|---------------|
| Kitchen/Dining/Living | 6.95 x 4.04 | 22'9" x 13'3" |
| Bedroom 1             | 2.73 x 5.33 | 8'11" x 17'5" |
| Bedroom 2             | 2.51 x 2.94 | 8'2" x 9'7"   |
| Bathroom              | 2.46 x 1.97 | 8'0" x 6'5"   |
|                       |             |               |

Total size 62.6m<sup>2</sup> / 674ft<sup>2</sup>