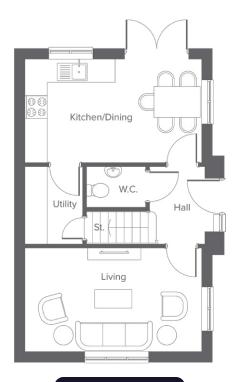

#### **Ground floor**

#### **Key features**

- One double bedroom
- Downstairs W.C.
- Open plan kitchen and dining room
- Utility room

- Separate living room
- Driveway parking

The Gosford Available plots 3, 58 or 80

Charter Lane, Charnock Richard, PR7 5LZ