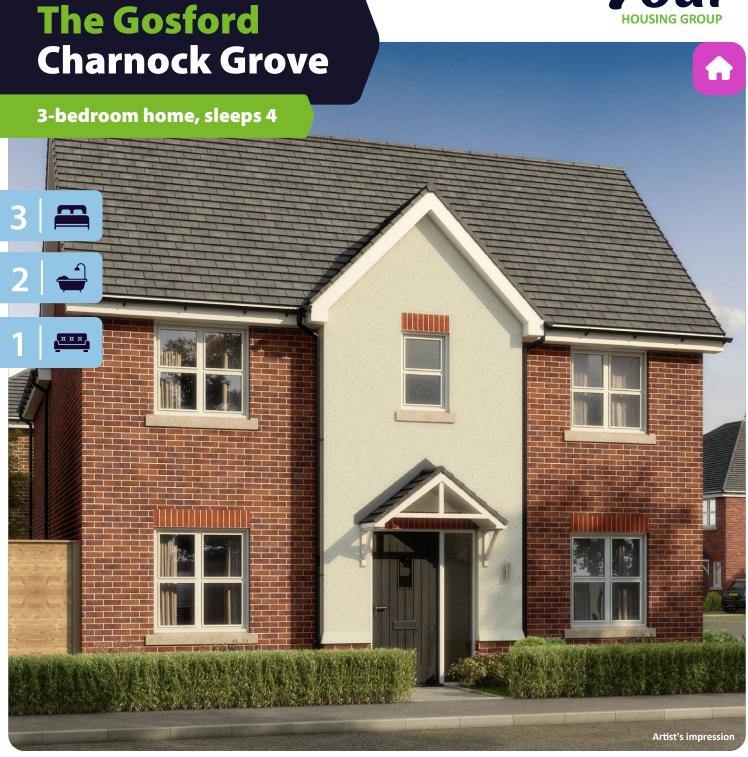

# The Gosford Charnock Grove

## 3-bedroom home, sleeps 4

#### **Key features**

- One double bedroom
- Downstairs W.C.
- Open plan kitchen and dining room
- Utility room

- Separate living room
- Driveway parking

The Gosford Available plots 3, 58 or 80

Charter Lane, Charnock Richard, PR7 5LZ