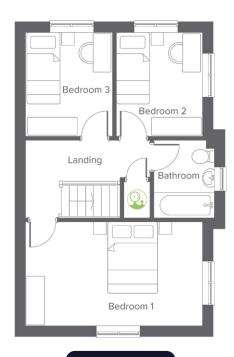

#### First floor

| First Floor | Metric      | Imperial      |
|-------------|-------------|---------------|
| Bedroom 1   | 4.95 x 2.70 | 16'2" x 8'10" |
| Bedroom 2   | 2.42 x 2.70 | 7'11" x 8'10" |
| Bedroom 3   | 2.48 x 2.70 | 8'1" x 8'10"  |
| Bathroom    | 1.70 x 2.18 | 5'6" x 7'1"   |