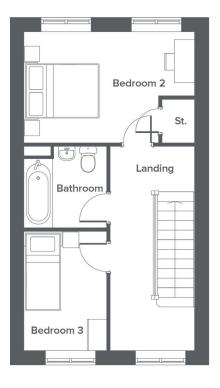

#### First floor

# Total size 90 m<sup>2</sup> / 969 ft<sup>2</sup>

Ground Floor Metric Imperia

 Kitchen / Dining
 4.3 x 2.8
 14'2" x 9'2"

 Lounge
 3.2 x 4.4
 10'8" x 14'7"

 WC
 1.0 x 1.6
 3'3" x 5'2"

First Floor Metric

Bedroom 2 4.3 x 2.

 Bedroom 2
 4.3 x 2.8
 14'2" x 9'3"

 Bedroom 3
 2.1 x 3.0
 6'11" x 9'11"

 Bathroom
 2.1 x 2.0
 6'11" x 6'9"

Second Floor Metric Imperial

 Bedroom 1
 3.2 x 5.0
 10'8" x 16'5"

 En-suite
 1.8 x 2.0
 6'1" x 6'7"