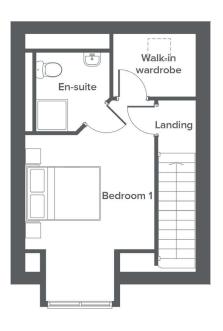

## **Second floor**

 Bedroom 2
 4.3 x 2.8
 14'2" x 9'3"

 Bedroom 3
 2.1 x 3.0
 6'11" x 9'11"

 Bathroom
 2.1 x 2.0
 6'11" x 6'9"

Second Floor Metric Imperial

 Bedroom 1
 3.2 x 5.0
 10'8" x 16'5"

 En-suite
 1.8 x 2.0
 6'1" x 6'7"

 Walk-in wardrobe
 2.1 x 1.6
 6'11" x 5'2"