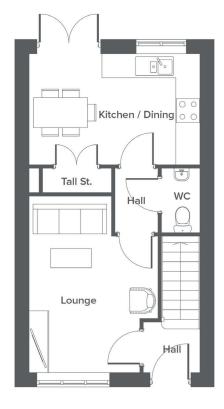

#### **Ground floor**

# Total size 90 m<sup>2</sup> / 969 ft<sup>2</sup>

Ground Floor Metric Imperia

 Kitchen / Dining
 4.3 x 2.8
 14'2" x 9'2"

 Lounge
 3.2 x 4.4
 10'8" x 14'7"

 WC
 1.0 x 1.6
 3'3" x 5'2"

First Floor Metric

Bedroom 2 4.3 x 2.