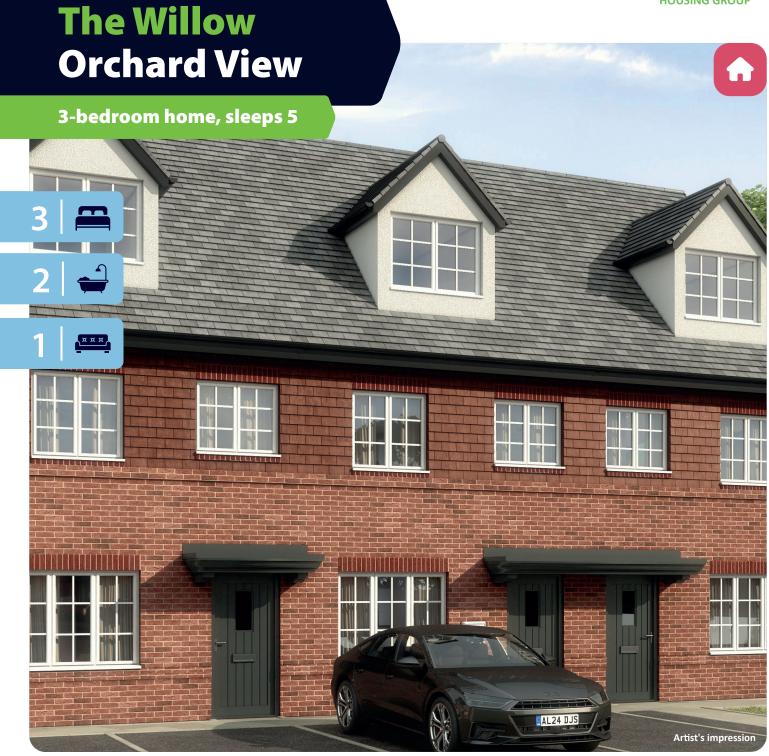

## **Key features**

- Two double bedrooms
- Downstairs W.C.
- En-suite from master bedroom
- Open plan kitchen and dining room
- Separate living room
- Driveway parking



#### The Willow

Available plots

**Rent to Buy** 11, 353, 354

**Shared Ownership** 

10, 321, 322, 355

**Outright Sale** 

12

Hargreaves Road, Northwich, CW9 7BL
A selection of 2, 3 & 4-bedroom houses and one bedroom apartments



# The Willow Orchard View

3-bedroom home, sleeps 5

#### **Ground floor**



#### First floor



## **Second floor**



# Total size 90 m<sup>2</sup> / 969 ft<sup>2</sup>

Ground Floor Metric Imperia

 Kitchen / Dining
 4.3 x 2.8
 14'2" x 9'2"

 Lounge
 3.2 x 4.4
 10'8" x 14'7"

 WC
 1.0 x 1.6
 3'3" x 5'2"

First Floor Metric

Bedroom 2 4.3 x 2.

 Bedroom 2
 4.3 x 2.8
 14'2" x 9'3"

 Be