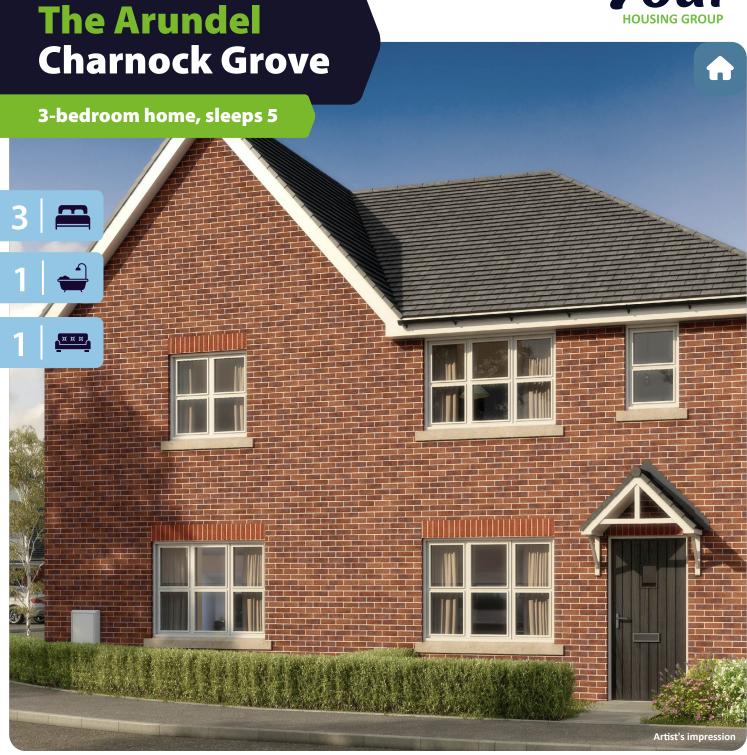

## The Arundel Charnock Grove

## 3-bedroom home, sleeps 5

**Ground floor** 

First floor

| <b>Ground Floor</b> | Metric      | Imperial      |
|---------------------|-------------|---------------|
| Kitchen/Dining      | 4.82 x 3.73 | 15'9" x 12'2" |
| Living              | 2.36 x 4.40 | 7'8" x 14'5"  |
| W.C.                | 0.88 x 1.74 | 2'10" x 5'8"  |

## **Key features**

- Two double bedrooms
- Downstairs W.C.
- Open plan kitchen and dining room
- Separate living room
- Driveway parking

**The Arundel**Available plots
44

Charter Lane, Charnock Richard, PR7 5LZ