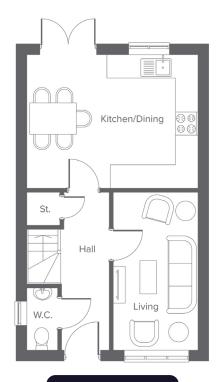

## 3-bedroom home, sleeps 5

**Ground floor** 

First floor

| <b>Ground Floor</b> | Metric      | Imperial      |
|---------------------|-------------|---------------|
| Kitchen/Dining      | 4.82 x 3.73 | 15'9" x 12'2" |
| Living              | 2.36 x 4.40 | 7'8" x 14'5"  |
| W.C.                | 0.88 x 1.74 | 2'10" x 5'8"  |