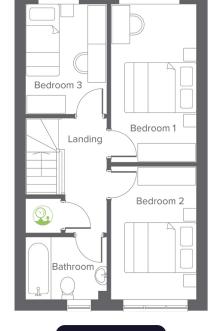

| First Floor | Metric      | Imperial      |
|-------------|-------------|---------------|
| Bedroom 1   | 2.39 x 4.42 | 7'10" x 14'6" |
| Bedroom 2   | 2.39 x 3.72 | 7'10" x 12'2" |
| Bedroom 3   | 2.32 x 3.07 | 7'7" x 10'0"  |
| Bathroom    | 2.34 x 1.77 | 7'8" x 5'9"   |
|             |             |               |