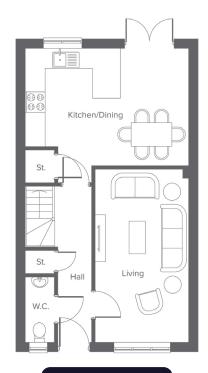

## The Ramsdell Charnock Grove

4-bedroom home, sleeps 6

**Ground floor** 

First floor

| <b>Ground Floor</b> | Metric      | Imperial      |
|---------------------|-------------|---------------|
| Kitchen/Dining      | 5.20 x 3.74 | 17'0" x 12'3" |
| Living              | 2.98 x 5.52 | 9'9" x 18'1"  |
| W.C.                | 0.92 x 2.08 | 3'0" x 6'9"   |