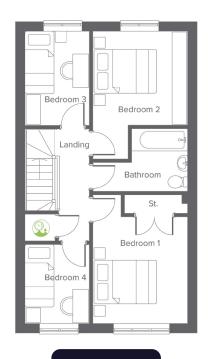

## The Ramsdell Charnock Grove

4-bedroom home, sleeps 6

**Ground floor** 

First floor

| <b>Ground Floor</b> | Metric      | Imperial      |
|---------------------|-------------|---------------|
| Kitchen/Dining      | 5.20 x 3.74 | 17'0" x 12'3" |
| Living              | 2.98 x 5.52 | 9'9" x 18'1"  |
| W.C.                | 0.92 x 2.08 | 3'0" x 6'9"   |

| First Floor | Metric      | Imperial      |
|-------------|-------------|---------------|
| Bedroom 1   | 3.04 x 4.13 | 9'11" x 13'6" |
| Bedroom 2   | 3.04 x 3.01 | 9'11" x 9'10" |
| Bedroom 3   | 2.05 x 3.01 | 6'8" x 9'10"  |
| Bedroom 4   | 2.05 x 2.53 | 6'8" x 8'3"   |
| Bathroom    | 1.79 x 2.00 | 5'10" x 6'6"  |
|             |             |               |