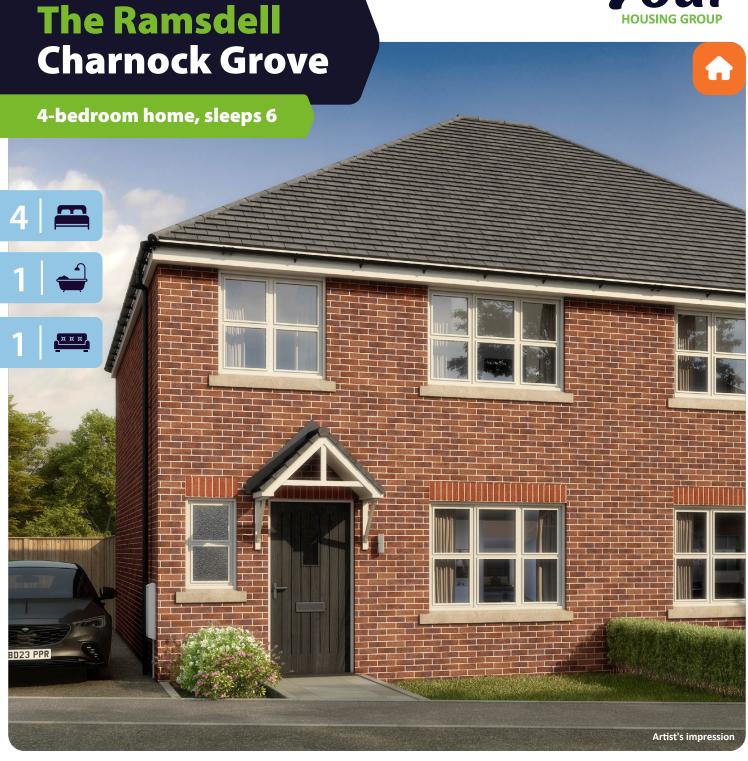

## The Ramsdell Charnock Grove

4-bedroom home, sleeps 6

**Ground floor** 

First floor

| <b>Ground Floor</b> | Metric      | Imperial      |
|---------------------|-------------|---------------|
| Kitchen/Dining      | 5.20 x 3.74 | 17'0" x 12'3" |
| Living              | 2.98 x 5.52 | 9'9" x 18'1"  |
| W.C.                | 0.92 x 2.08 | 3'0" x 6'9"   |