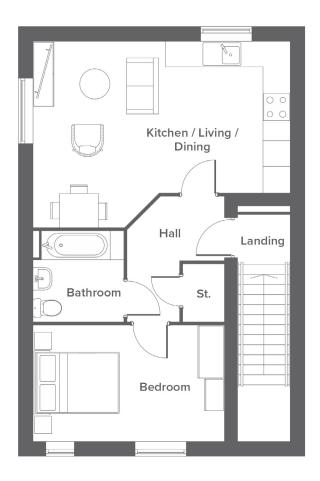

| First Floor           | Metric    |
|-----------------------|-----------|
| Kitchen/Living/Dining | 6.1 x 4.5 |
| Bedroom               | 4.6 x 2.8 |
| Bathroom              | 2.2 x 2.2 |
|                       |           |

 ic
 Imperial

 4.5
 20'1" x 14'9"

 2.8
 15'1" x 9'2"

 2.2
 7'2" x 7'2"