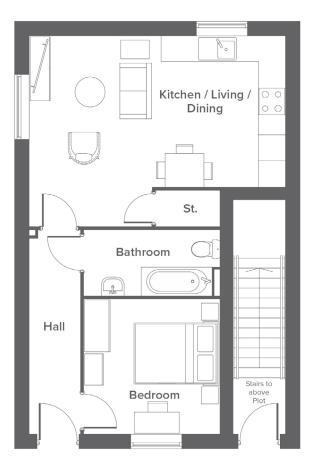

# The Bedford Waterside Point

| Ground Floor          | Metric    | Imperial       |
|-----------------------|-----------|----------------|
| Kitchen/Living/Dining | 6.1 x 4.6 | 20'1" x 15'2"  |
| Bedroom               | 3.2 x 3.2 | 10'5" x 10'5"  |
| Bathroom              | 3.2 x 1.6 | 10'5'' x 5'3'' |
|                       |           |                |