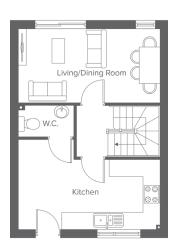

## **Key features**

- Set over four storeys
- Four bedrooms
- En-suite from master bedroom
- Downstairs W.C.

- Terrace from master bedroom
- Separate kitchen
- Open plan living/dining area
- Driveway parking

 Kitchen
 2.5 x 5.0
 8'2" x 16'4"

 Living/Dining
 2.6 x 5.0
 8'6" x 16'4"

 W.C.
 1.1 x 1.9
 3'7" x 6'2"

 First Floor
 Metric
 Imperial

 Bedroom 2
 2.6 x 5.0
 8'6" x 16'4"

 Bedroom 3
 2.4 x 5.0
 7'10" x 16'4"