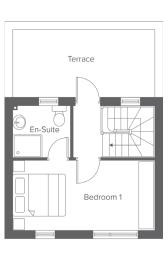

## The Regent St George's Row

4-bedroom home, sleeps 6

**Ground floor** 

First floor

**Second floor** 

Total size: 116 sqm, 1,248 sqft

**Lower Ground** Metric Imperial Bedroom 4 4.5 x 3.9 14'9" x 12'9"

 Ground Floor
 Metric
 Imperial

 Bathroom
 2.4 x 1.9
 7'10" x 6'2"

 Second Floor
 Metric
 Imperial

 Bedroom 1
 2.4 x 5.0
 7'10" x 16'4"

 En-Suite
 1.8 x 2.0
 5'10" x 6'6"

**Contact our team** 

© 01204 208 315

@ @yourhousinggroup

yourhousinggroup.co.uk