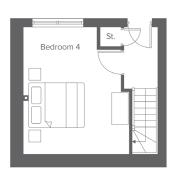

## The Regent St George's Row

4-bedroom home, sleeps 6

**Ground floor** 

First floor

**Second floor** 

Total size: 116 sqm, 1,248 sqft

**Lower Ground** Metric Imperial Bedroom 4 4.5 x 3.9 14'9" x 12'9"

 Ground Floor
 Metric
 Imperial

 Kitchen
 2.5 x 5.0
 8'2" x 16'4"

 Living/Dining
 2.6 x 5.0
 8'6" x 16'4"

 W.C.
 1.1 x 1.9
 3'7" x 6'2"

 First Floor
 Metric
 Imperial

 Bedroom 2
 2.6 x 5.0
 8'6" x 16'4"

 Bedroom 3
 2.4 x 5.0
 7'10" x 16'4"