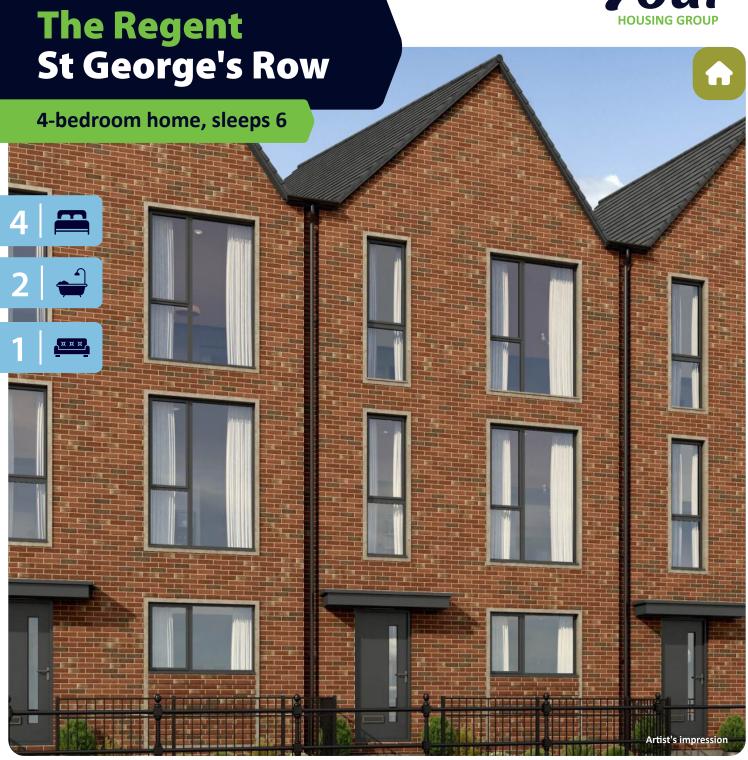

## The Regent St George's Row

4-bedroom home, sleeps 6

**Ground floor** 

First floor

**Second floor** 

Total size: 116 sqm, 1,248 sqft

**Lower Ground** Metric Imperial Bedroom 4 4.5 x 3.9 14'9" x 12'9"

 Ground Floor
 Metric
 Imperial