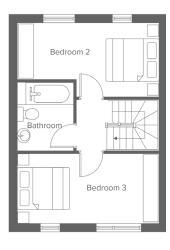

 Kitchen
 2.5 x 5.0
 8'2" x 16'4"

 Living/Dining
 2.6 x 5.0
 8'6" x 16'4"

 W.C.
 1.1 x 1.9
 3'7" x 6'2"

 First Floor
 Metric
 Imperial

 Bedroom 2
 2.6 x 5.0
 8'6" x 16'4"

 Bedroom 3
 2.4 x 5.0
 7'10" x 16'4"

 Bathroom
 2.4 x 1.9
 7'10" x 6'2"

 Second Floor
 Metric
 Imperial

 Bedroom 1
 2.4 x 5.0
 7'10" x 16'4"

 En-Suite
 1.8 x 2.0
 5'10" x 6'6"

**Contact our team** 

© 01204 208 315

@ @yourhousinggroup

yourhousinggroup.co.uk