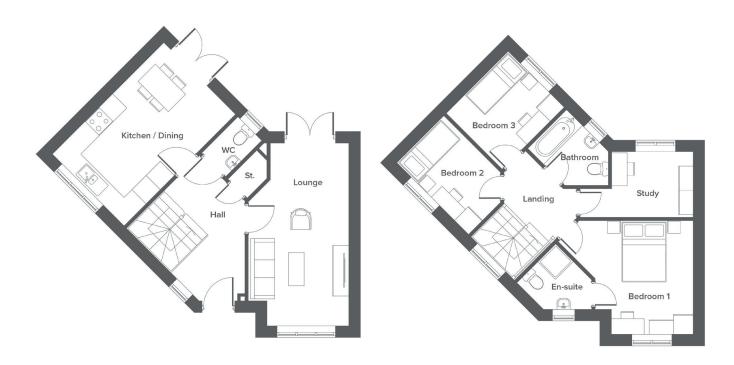

## **Ground floor**

## **First floor**

 Ground Floor
 Metric
 Imperial

 Kitchen / Dining
 3.2 x 5.0
 10'5" x 16'4"

 Lounge
 3.1 x 5.7
 10'5" x 18'11"

 WC
 1.0 x 1.6
 3'6" x 5'5"

First Floor Metric Imperial Bedroom 1 3.5 x 3.5 11'8" x 11'7" Bedroom 2 3.2 x 2.1 10'7" × 7'0" Bedroom 3 2.5 x 2.7 8'4" x 8'11" Study 2.6 x 2.1 8'7" x 6'11" Bathroom  $1.8 \times 1.7$ 6'0" × 5'9" En-suite 1.5 x 1.7 5'2" x 5'10"

Total size **92.9 m<sup>2</sup> / 1000 ft<sup>2</sup>** 