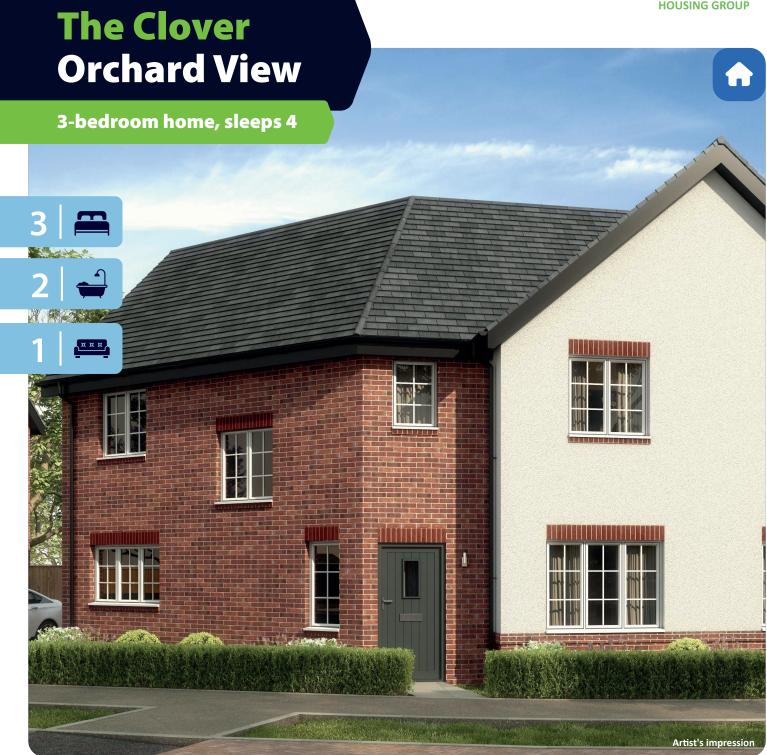

# **The Clover Orchard View**

3-bedroom home, sleeps 4

## **Key features**

- One double bedroom
- Downstairs W.C.
- En-suite from master bedroom
- Open plan kitchen and dining room
- Separate living room
- Driveway parking